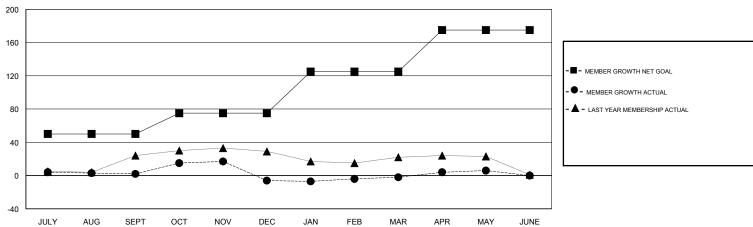

## GOALS AND ACTUAL MEMBERS CUMULATIVE

| DROPPED CLUBS: 1  DROPPED MEMBERS |    | 17 CLUBS OF 28 ADDED 1 OR MORE<br>NEW MEMBERS | GENDER DISTRIBUTION  MALE 415 (63.36%)  FEMALE 240 (36.64%)  Women Percentage Fiscal Year Goal: 40% |     |
|-----------------------------------|----|-----------------------------------------------|-----------------------------------------------------------------------------------------------------|-----|
| DECEASED                          | 3  | CLICK HERE FOR CUMULATIVE                     | TOTAL FAMILY UNIT MEMBERS                                                                           | 108 |
| CLUB CANCELLED                    | 0  | MEMBERSHIP DATA                               |                                                                                                     |     |
| OTHER                             | 68 |                                               | FAMILY MEMBERS PAYING HALF DUES                                                                     | 55  |
| TOTAL                             | 71 |                                               |                                                                                                     |     |