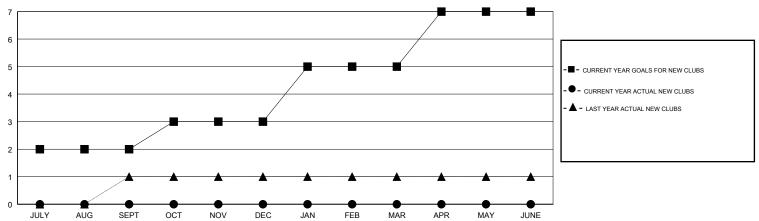

## MONTHLY MEMBERSHIP PROGRESS REPORT

## District 7 O

Results as of: 05/31/2019

# GMT: GREGORY GILLIAM LOCATION ARKANSAS GMT CA



#### GOALS AND ACTUAL NEW CLUBS CUMULATIVE



## GOALS AND ACTUAL MEMBERS CUMULATIVE



| DROPPED CLUBS: 1  DROPPED MEMBERS |    | 17 CLUBS OF 28 ADDED 1 OR MORE<br>NEW MEMBERS | GENDER DISTRIBUTION  MALE 415 (63.36%)  FEMALE 240 (36.64%)  Women Percentage Fiscal Year Goal: 40% |     |
|-----------------------------------|----|-----------------------------------------------|-----------------------------------------------------------------------------------------------------|-----|
| DECEASED                          | 3  | CLICK HERE FOR CUMULATIVE                     | TOTAL FAMILY UNIT MEMBERS                                                                           | 108 |
| CLUB CANCELLED                    | 0  | MEMBERSHIP DATA                               |