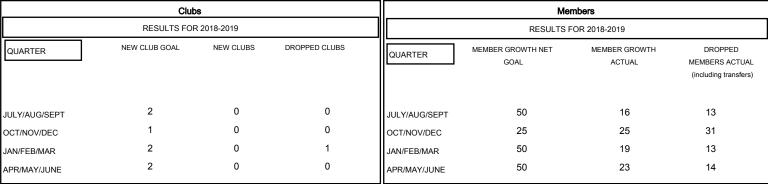

## MONTHLY MEMBERSHIP PROGRESS REPORT

## District 7 O

Results as of: 05/31/2019

# GMT: GREGORY GILLIAM LOCATION ARKANSAS GMT CA



#### GOALS AND ACTUAL NEW CLUBS CUMULATIVE



## GOALS AND ACTUAL MEMBERS CUMULATIVE



| DROPPED CLUBS: 1  DROPPED MEMBERS |    | 17 CLUBS OF 28 ADDED 1 OR MORE<br>NEW MEMBERS | GENDER DISTRIBUTION  MALE 415 (63.36%)  FEMALE 240 (36.64%)  Women Percentage Fiscal Year Goal: 40% |     |
|-----------------------------------|----|-----------------------------------------------|-----------------------------------------------------------------------------------------------------|-----|
| DECEASED                          | 3  | CLICK HERE FOR CUMULATIVE                     | TOTAL FAMILY UNIT MEMBERS                                                                           | 108 |
| CLUB CANCELLED                    | 0  | MEMBERSHIP DATA                               |